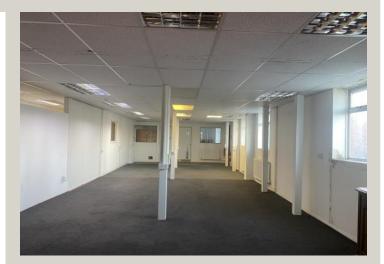

#### Accommodation

The premises comprise ground and first floor offices with use of a communal kitchenette and shower/WC facilities. Features include: perimeter trunking, air conditioning units, first floor LED lighting and uPVC double glazed windows.

The offices come with up to 20 allocated parking spaces.

| Total Floor Area | 4,072 ft <sup>2</sup> | 378 m² |
|------------------|-----------------------|--------|
| First Floor      | 3,047 ft <sup>2</sup> | 283 m² |
| Ground Floor     | 1,024 ft <sup>2</sup> | 95 m²  |