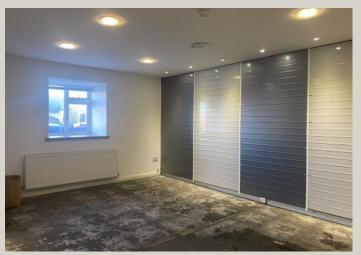

#### Accommodation

The premises comprise ground and first floor offices with use of a communal kitchenette and shower/WC facilities. Features include: perimeter trunking, air conditioning units, first floor LED lighting and uPVC double glazed windows.