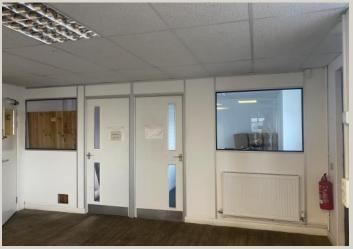

#### Accommodation

The premises comprise ground and first floor offices with use of a communal kitchenette and shower/WC facilities. Features include: perimeter trunking, air conditioning units, first floor LED lighting and uPVC double glazed windows.