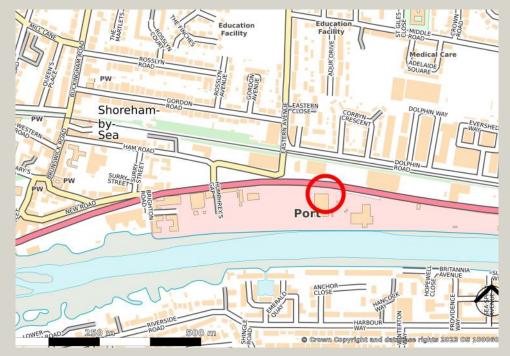

#### Location

Shoreham by Sea is a coastal town and port in West Sussex. The town is bordered to its north by the South Downs, to its west by the Adur Valley, and to its south by the River Adur and Shoreham Beach on the English Channel. Situated on the south side of the main coast road (A259) opposite Halfords. Shoreham town centre is about a 12 minute walk and the Railway Station about 10 minutes.