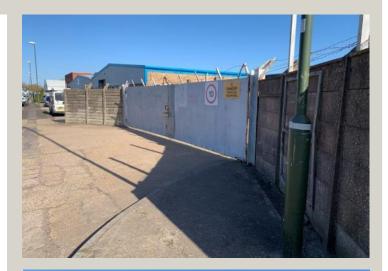

## **Description**

The premises comprise a gated and majority hard surfaced site which may suit a variety of yard or open storage uses (subject to any necessary consents).

**Open Storage Yard** 

0.58 acre