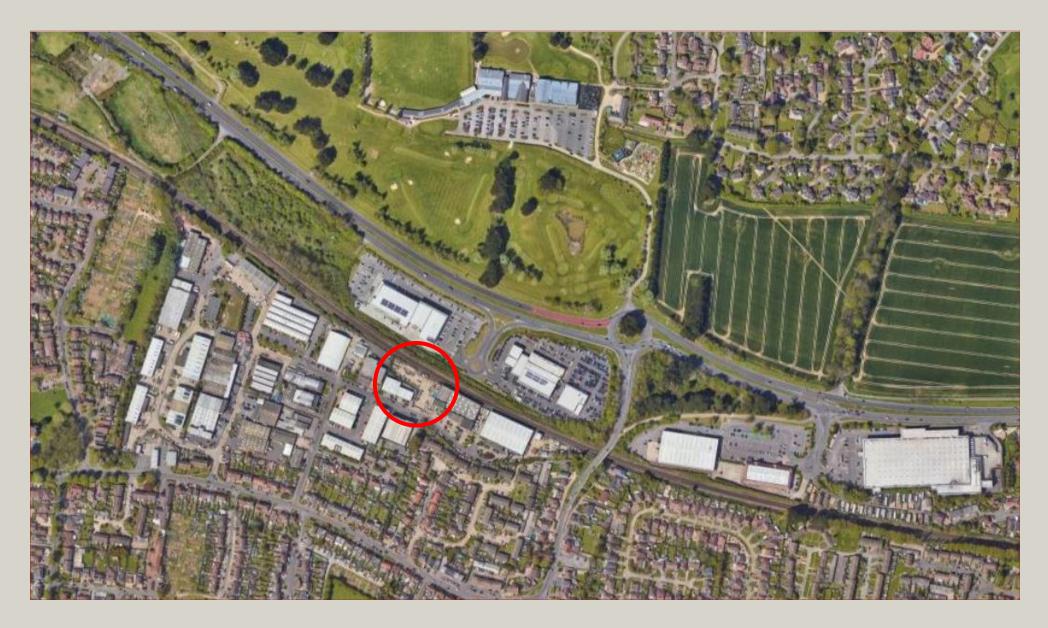

## Location

Situated in an established industrial and commercial area just south of the A259 dual carriageway between Worthing and Littlehampton, conveniently accessible to the A27, and the wider road network. Nearby occupiers include Sainsbury's, Dunelm, Chandlers BMW / Mini, Aldi, Next, Screwfix, Toolstation, Howdens and Topps Tiles.