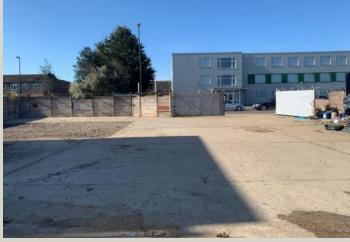

## **Description**

The premises comprise a gated and majority hard surfaced site which may suit a variety of yard or open storage uses (subject to any necessary consents).

**Open Storage Yard** 

0.58 acre