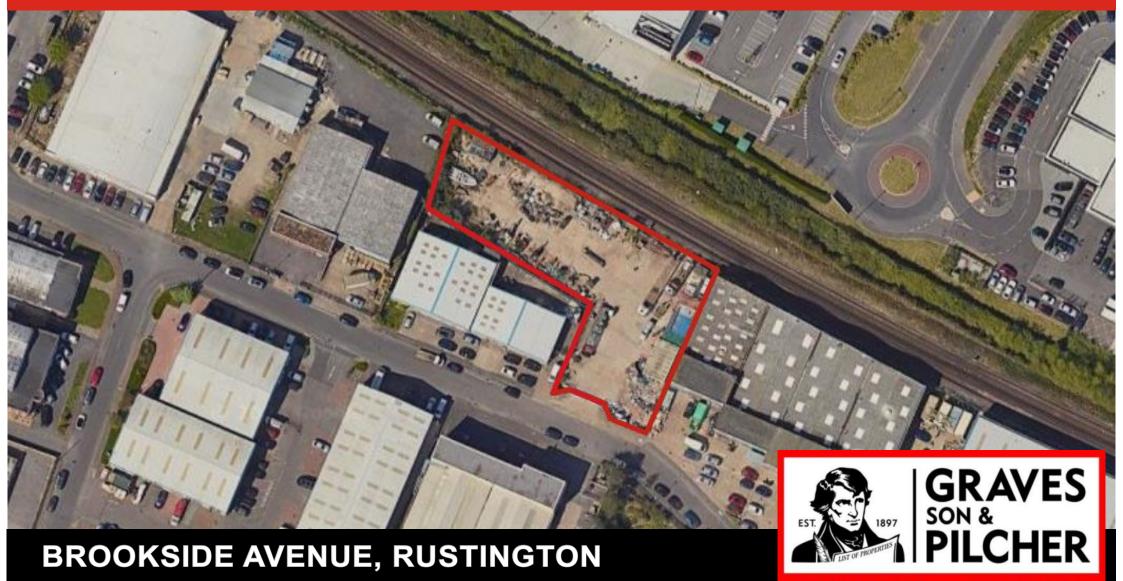

## OPEN STORAGE YARD 0.58 acre / 0.23 ha

## Location

Situated in an established industrial and commercial area just south of the A259 dual carriageway between Worthing and Littlehampton, conveniently accessible to the A27, and the wider road network. Nearby occupiers include Sainsbury's, Dunelm, Chandlers BMW / Mini, Aldi, Next, Screwfix, Toolstation, Howdens and Topps Tiles.

## **Description**

The premises comprise a gated and majority hard surfaced site which may suit a variety of yard or open storage uses (subject to any necessary consents).

**Open Storage Yard** 

0.58 acre