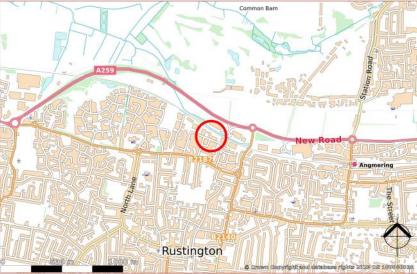

## Location

Situated in an established industrial and commercial area just south of the A259 dual carriageway between Worthing and Littlehampton, conveniently accessible to the A27, and the wider road network. Nearby occupiers include Sainsbury's, Dunelm, Chandlers BMW / Mini, Aldi, Next, Screwfix, Toolstation, Howdens and Topps Tiles.