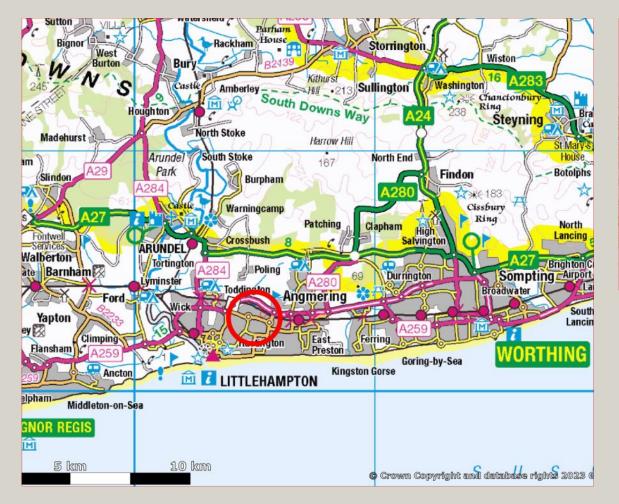

## Location

Situated in an established industrial and commercial area just south of the A259 dual carriageway between Worthing and Littlehampton, conveniently accessible to the A27, and the wider road network. Nearby occupiers include Sainsbury's, Dunelm, Chandlers BMW / Mini, Aldi, Next, Screwfix, Toolstation, Howdens and Topps Tiles.