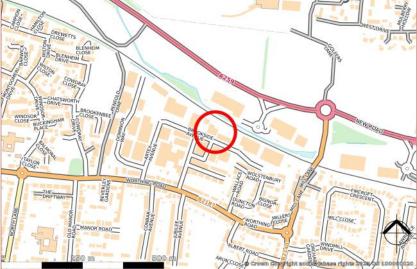

## **Description**

The premises comprise a gated and majority hard surfaced site which may suit a variety of yard or open storage uses (subject to any necessary consents).

**Open Storage Yard** 

0.58 acre