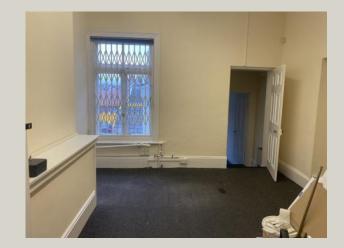

#### Accommodation

The offices are situated at first floor level and are approached via street access from Teville Road. The offices are available individually or as a whole.

|                          |                     |         | Rental pa ex |
|--------------------------|---------------------|---------|--------------|
| First floor front office | 368 ft <sup>2</sup> | 34.2 m² | £3,900       |
| First floor rear office  | 394 ft <sup>2</sup> | 36.7 m² | £2,900       |
| Total                    | 762 ft <sup>2</sup> | 70.9 m² | £6,800       |