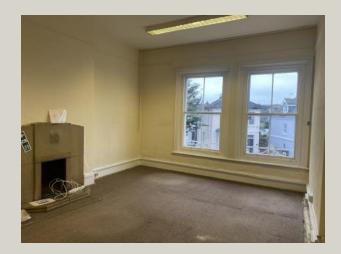

#### Accommodation

The offices are situated at first floor level and are approached via street access from Teville Road. The offices are available individually or as a whole.

|                          |                     |         | Rental pa ex |
|--------------------------|---------------------|---------|--------------|
| First floor front office | 368 ft <sup>2</sup> | 34.2 m² | £3,900       |
| First floor rear office  | 394 ft <sup>2</sup> | 36.7 m² | £2,900       |
| Total                    | 762 ft <sup>2</sup> | 70.9 m² | £6,800       |