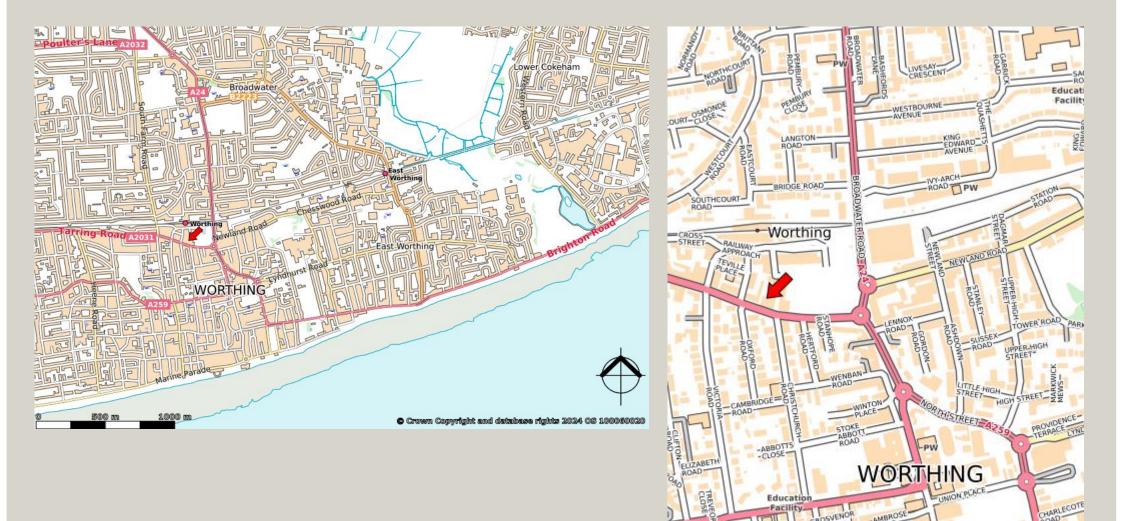

#### Location

The premises are situated in a busy location close to Worthing Town Centre and Teville Gate shopping complex as well as the Co-op supermarket. Worthing Railway Station is less than ¼ mile distance and there is good access to the regional road network via the nearby A27.