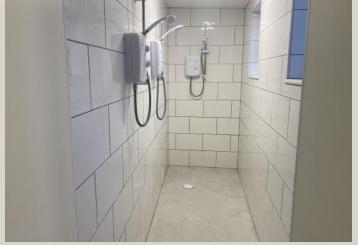

# **Description**

A chance to occupy this well presented unit which would suit a variety of commercial users. The accommodation is configured over ground floor and comprises main open plan studio with separate reception area, shower rooms and w/c facility. The site was previously used as a hot yoga studio.

Newly decorated throughout ◆ Vinyl flooring throughout ◆ Shower and w/c facilities
◆ Strip lights