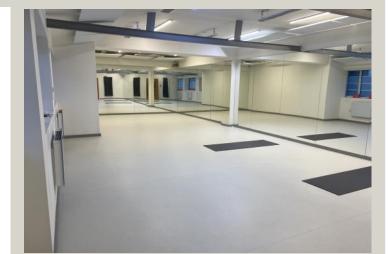

# **Description**

A chance to occupy this well presented unit which would suit a variety of commercial users. The accommodation is configured over ground floor and comprises main open plan studio with separate reception area, shower rooms and w/c facility. The site was previously used as a hot yoga studio.

Newly decorated throughout ◆ Vinyl flooring throughout ◆ Shower and w/c facilities
◆ Strip lights

### **Accommodation**

| Ground Floor Studio | 707 ft <sup>2</sup> | 65.6 m <sup>2</sup> |
|---------------------|---------------------|---------------------|
| Total Accommodation | 854 ft <sup>2</sup> | 79.3 m²             |