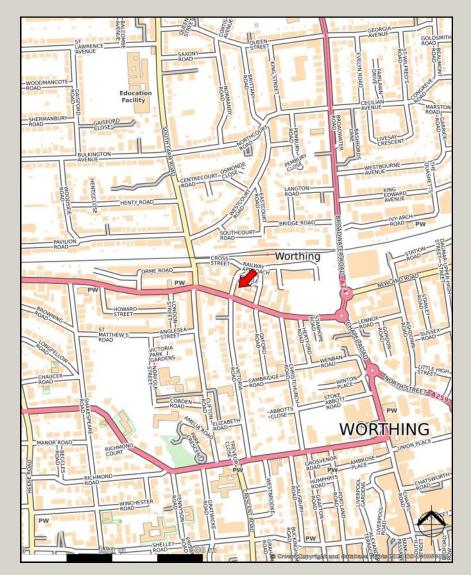

### Location

Situated in a prominent location on Victoria Road just 100 yards from Worthing Train Station, which provides regular services to Brighton, Gatwick Airport & London Victoria. The town centre is also within easy walking distance to the property where all amenities can be found.

To the north there are links to the A27 bypass providing access to the A24/A283 and the national motorway network via the M25.