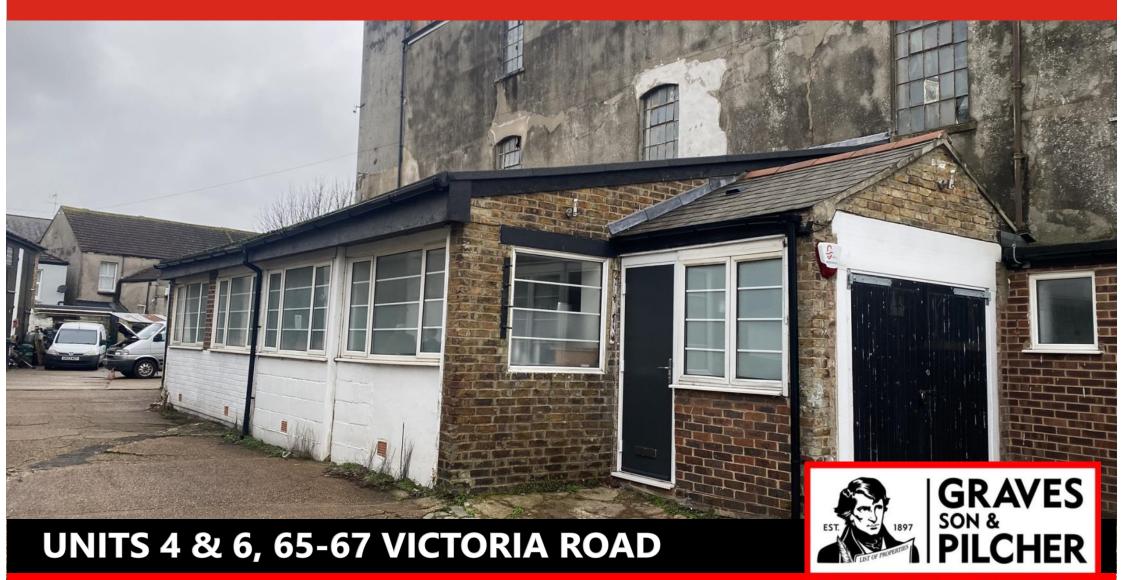

# WORKSHOP / STUDIO TO LET 854 ft² / 79.3 m²

01273 321 123

GSP.UK.COM

### Location

Situated in a prominent location on Victoria Road just 100 yards from Worthing Train Station, which provides regular services to Brighton, Gatwick Airport & London Victoria. The town centre is also within easy walking distance to the property where all amenities can be found.

# **Description**

A chance to occupy this well presented unit which would suit a variety of commercial users. The accommodation is configured over ground floor and comprises main open plan studio with separate reception area, shower rooms and w/c facility. The site was previously used as a hot yoga studio.