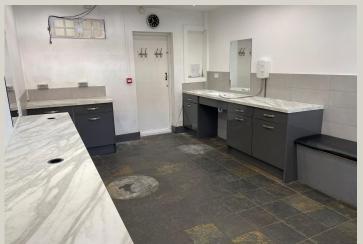

### Accommodation

An opportunity to occupy this E class premises which would suit a variety of commercial traders. The accommodation comprises open plan ground floor sales area with glass frontage and outside WC facility.

| Total Accommodation | 213 ft <sup>2</sup> | 19.7 m <sup>2</sup> |
|---------------------|---------------------|---------------------|
| Ground Floor Sales  | 213 ft <sup>2</sup> | 19.7 m²             |