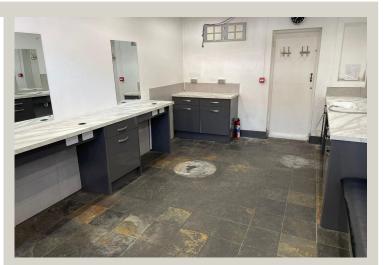

### Accommodation

An opportunity to occupy this E class premises which would suit a variety of commercial traders. The accommodation comprises open plan ground floor sales area with glass frontage and outside WC facility.

| Total Accommodation | 213 ft <sup>2</sup> | 19.7 m <sup>2</sup> |
|---------------------|---------------------|---------------------|
| Ground Floor Sales  | 213 ft <sup>2</sup> | 19.7 m²             |