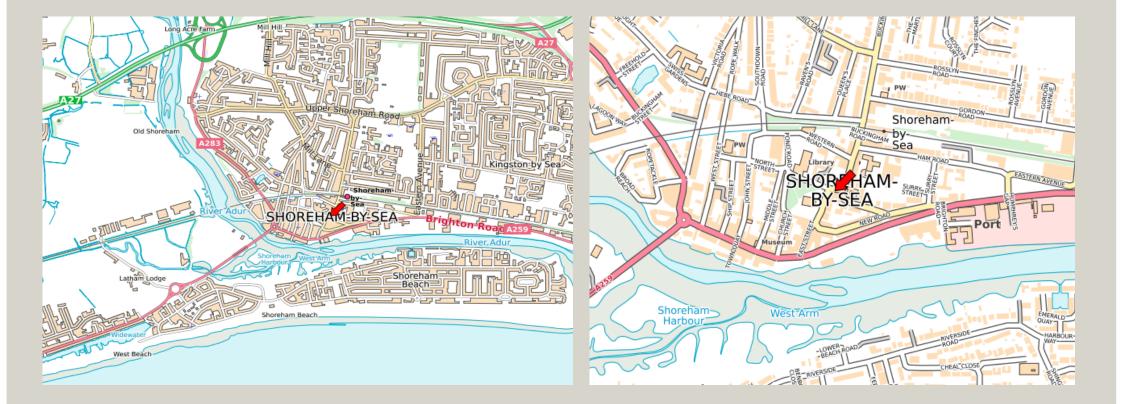

#### Location

Situated in St Mary's Road in a small parade of shops, this well presented premises is within walking of the main high street, Shoreham-by-Sea mainline station and seafront are in close proximity and local traders include Hectors Shed, Truffles and Wild Lemon.