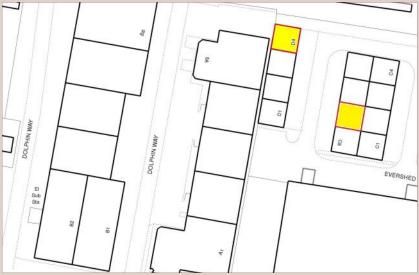

| Unit | ft²   | m <sup>2</sup> | Rent pa ex | Availability |
|------|-------|----------------|------------|--------------|
| C7   | 1,068 | 99             | £18,500    | TO LET       |
| D4   | 1,068 | 99             | £18,500    | TO LET       |