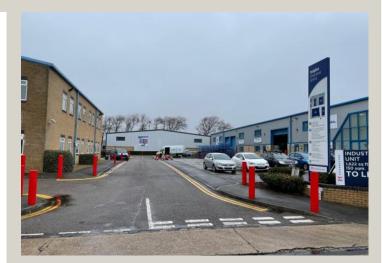

## Location

A modern development of high quality business units forming part of the well known Dolphin Road Industrial Estate between Brighton and Worthing. The A259 and A270 are nearby, providing convenient access to central Brighton (6 miles), Worthing (5 miles) and the wider A27/A23/A24 corridors. Shoreham town centre, railway station and bus services are within walking distance.

## **Description**

The development comprises modern warehouse / light industrial / business units. Features include an eaves height of 14' / 4.25 m, a 3 phase electricity supply and a high bay warehouse light. There is a forecourt providing parking and loading facilities, along with shared use of communal parking areas.