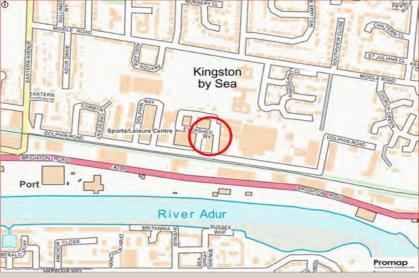

## Location

A modern development of high quality business units forming part of the well known Dolphin Road Industrial Estate between Brighton and Worthing. The A259 and A270 are nearby, providing convenient access to central Brighton (6 miles), Worthing (5 miles) and the wider A27/A23/A24 corridors. Shoreham town centre, railway station and bus services are within walking distance.