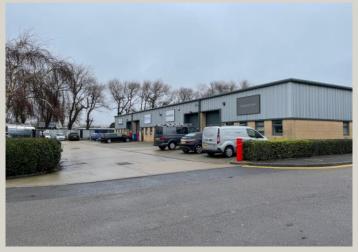

## **Description**

The development comprises modern warehouse / light industrial / business units. Features include an eaves height of 14' / 4.25 m, a 3 phase electricity supply and a high bay warehouse light. There is a forecourt providing parking and loading facilities, along with shared use of communal parking areas.