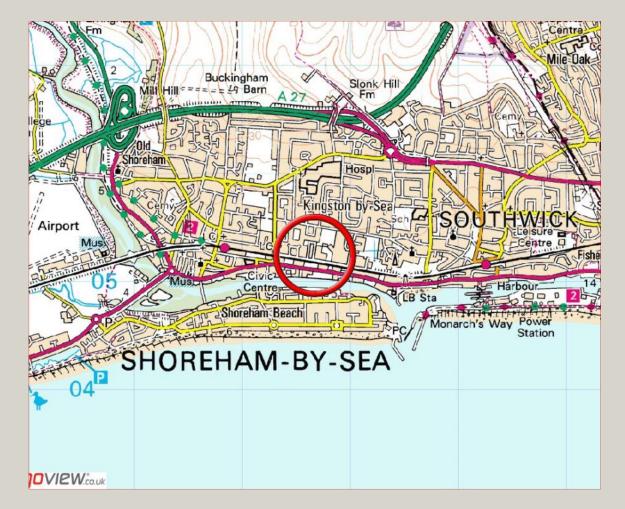

## Location

A modern development of high quality business units forming part of the well known Dolphin Road Industrial Estate between Brighton and Worthing. The A259 and A270 are nearby, providing convenient access to central Brighton (6 miles), Worthing (5 miles) and the wider A27/A23/A24 corridors. Shoreham town centre, railway station and bus services are within walking distance.