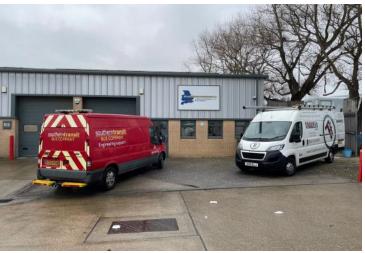

## **Description**

The development comprises modern warehouse / light industrial / business units. Features include an eaves height of 14' / 4.25 m, a 3 phase electricity supply and a high bay warehouse light. There is a forecourt providing parking and loading facilities, along with shared use of communal parking areas.