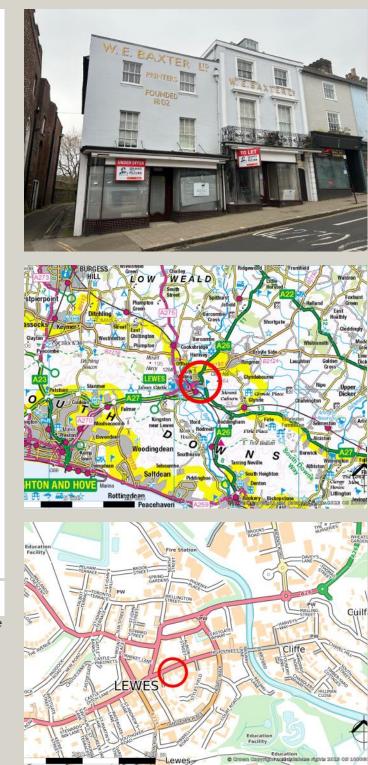

#### Location

Lewes is the County Town of East Sussex and situated approximately 8 miles to the North East of Brighton & Hove. Lewes is a thriving town with an affluent population of approaching 25,000 and a district catchment population of over 90,000. The town has a comprehensive bus service and mainline train station with direct links to London (66 mins) and Brighton (16 mins).