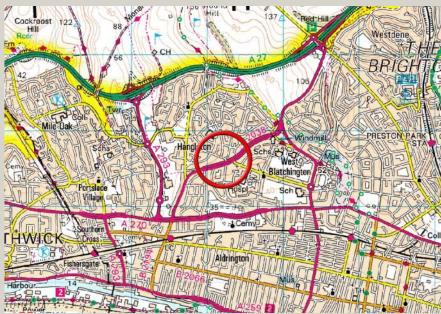

#### Location

Situated on the outskirts of Brighton & Hove and within the well-regarded and popular residential area of Hangleton. The parade of shops on West Way offer a diverse range of quality local businesses to include Mandarin Garden, Stadium Motor Spares, The Fancy Dress Box and Wickenden Meats. National operators include Uncle Sams, Boots Pharmacy and Tesco Express.