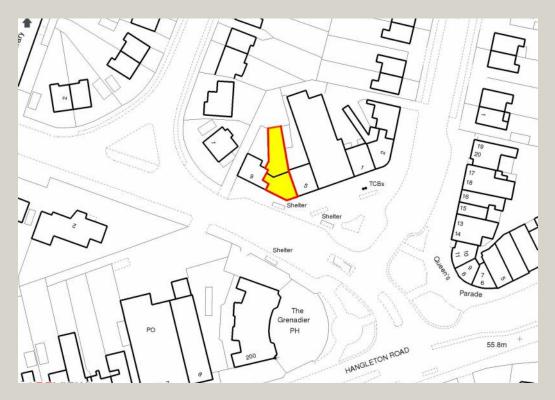

#### **Accommodation**

An opportunity to purchase this mid-terrace building occupying a prominent position on West Way. The property comprises of ground floor commercial trading and self-contained flat.

|                             |                                                                                    |                                                                                                                                            | Income  |
|-----------------------------|------------------------------------------------------------------------------------|--------------------------------------------------------------------------------------------------------------------------------------------|---------|
| Shop                        | Ground Floor 442 ft <sup>2</sup> / 39.2 m <sup>2</sup>                             | Let to Shop and Vape Ltd for a term of 5 years from 1 May 2023. The tenant benefits from 2 car parking spaces at the rear of the property. | £7,920  |
| Flat                        | First floor self-contained flat with living room, kitchen, 2 bedrooms and bathroom | Let on a 5 year AST from 1 September 2023 at £935 pcm. Council Tax Band B.                                                                 | £11,220 |
| Total Present Annual Income |                                                                                    |                                                                                                                                            | £19,140 |