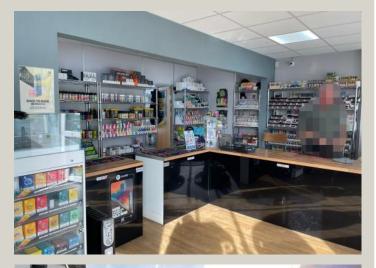

|                             |                                                                                    |                                                                                                                                            | Income  |
|-----------------------------|------------------------------------------------------------------------------------|--------------------------------------------------------------------------------------------------------------------------------------------|---------|
| Shop                        | Ground Floor 442 ft <sup>2</sup> / 39.2 m <sup>2</sup>                             | Let to Shop and Vape Ltd for a term of 5 years from 1 May 2023. The tenant benefits from 2 car parking spaces at the rear of the property. | £7,920  |
| Flat                        | First floor self-contained flat with living room, kitchen, 2 bedrooms and bathroom | Let on a 5 year AST from 1 September 2023 at £935 pcm. Council Tax Band B.                                                                 | £11,220 |
| Total Present Annual Income |                                                                                    |                                                                                                                                            | £19,140 |