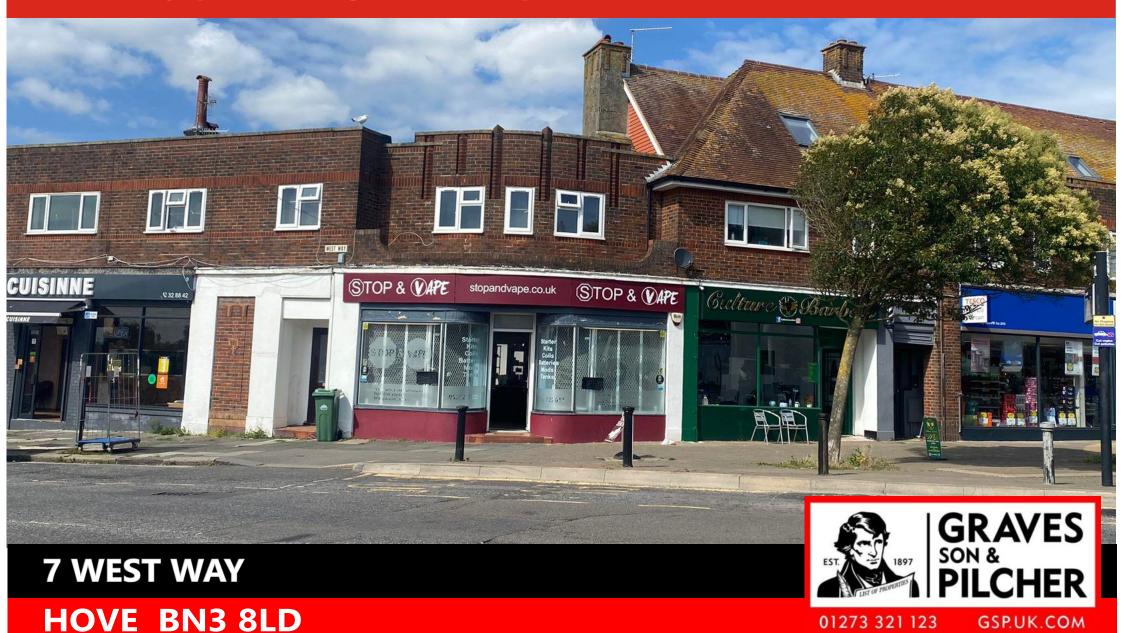

# FREEHOLD INVESTMENT

Currently producing £19,140 pa ex

#### Location

Situated on the outskirts of Brighton & Hove and within the well-regarded and popular residential area of Hangleton. The parade of shops on West Way offer a diverse range of quality local businesses to include Mandarin Garden, Stadium Motor Spares, The Fancy Dress Box and Wickenden Meats. National operators include Uncle Sams, Boots Pharmacy and Tesco Express.

#### **Accommodation**

An opportunity to purchase this mid-terrace building occupying a prominent position on West Way. The property comprises of ground floor commercial trading and self-contained flat.