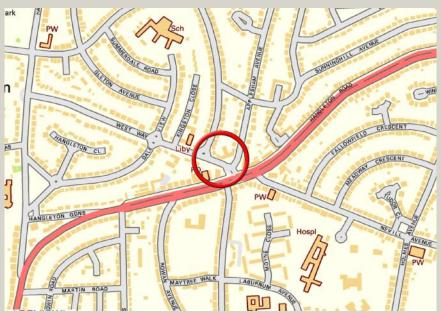

#### Location

Situated on the outskirts of Brighton & Hove and within the well-regarded and popular residential area of Hangleton. The parade of shops on West Way offer a diverse range of quality local businesses to include Mandarin Garden, Stadium Motor Spares, The Fancy Dress Box and Wickenden Meats. National operators include Uncle Sams, Boots Pharmacy and Tesco Express.