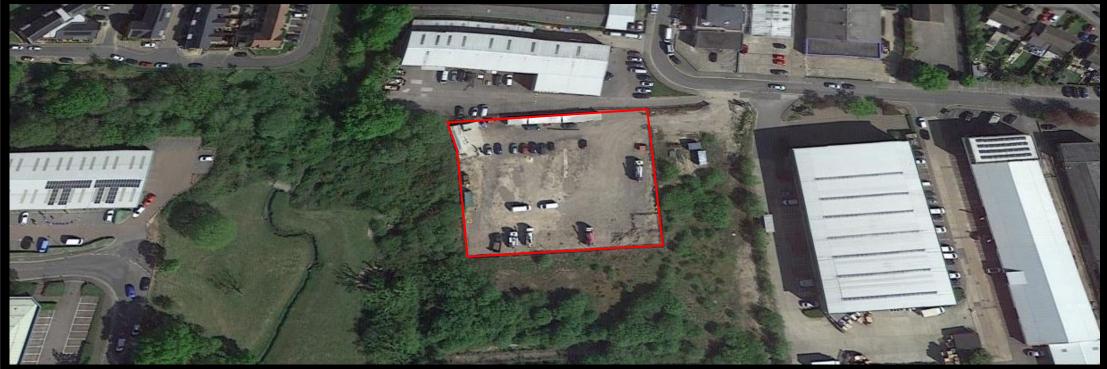

## **OPEN STORAGE YARD**

## TO LET

VICTORIA ROAD, BURGESS HILL RH15 9LH

1 acre / 0.40 ha

Guide Rent £30,000 per annum exclusive Short lease, subject to 3 month rolling landlord break clause Rateable value £40.250

**01273 321 123** www.gsp.uk.com