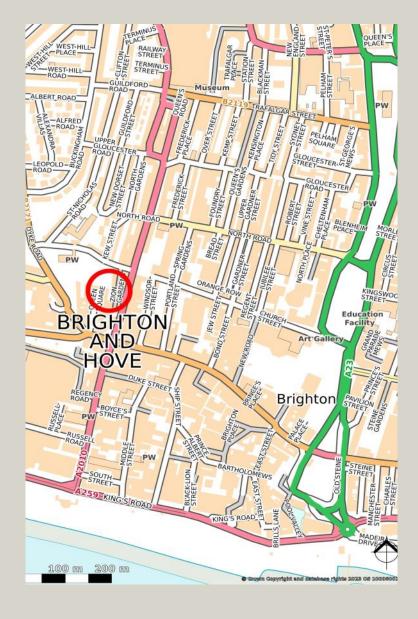

#### Location

Situated at the top of Queen Square, adjoining the new Apart Hotel. The Western Road/Churchill Square Shopping Centre is a few yards walking distance, and the mainline railway station is less than half a mile away.