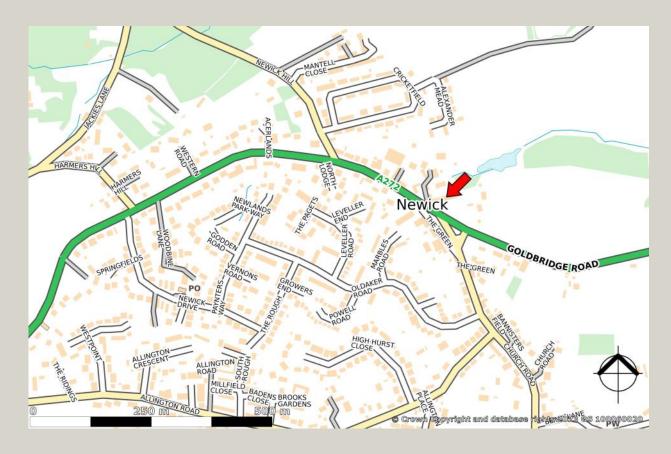

## Location

Situated in the heart of Newick village, just off of the A272 in the Low Weald of East Sussex and approximately nine miles from Lewes.