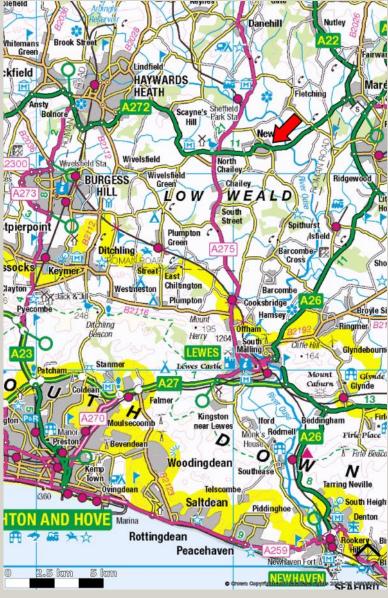

## Location

Situated in the heart of Newick village, just off of the A272 in the Low Weald of East Sussex and approximately nine miles from Lewes.