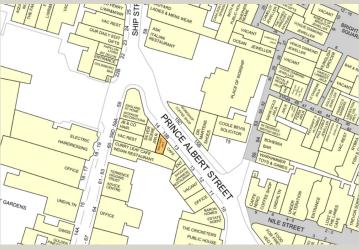

## Location

Situated in the heart of Brighton, close to The Lanes and within walking distance of Brighton seafront. Prince Albert Street receives a high footfall both day and night, and local traders include Pizza Pilgrims, The Ivy, Ivy Asia, Pizza Express and Dr. Martens.