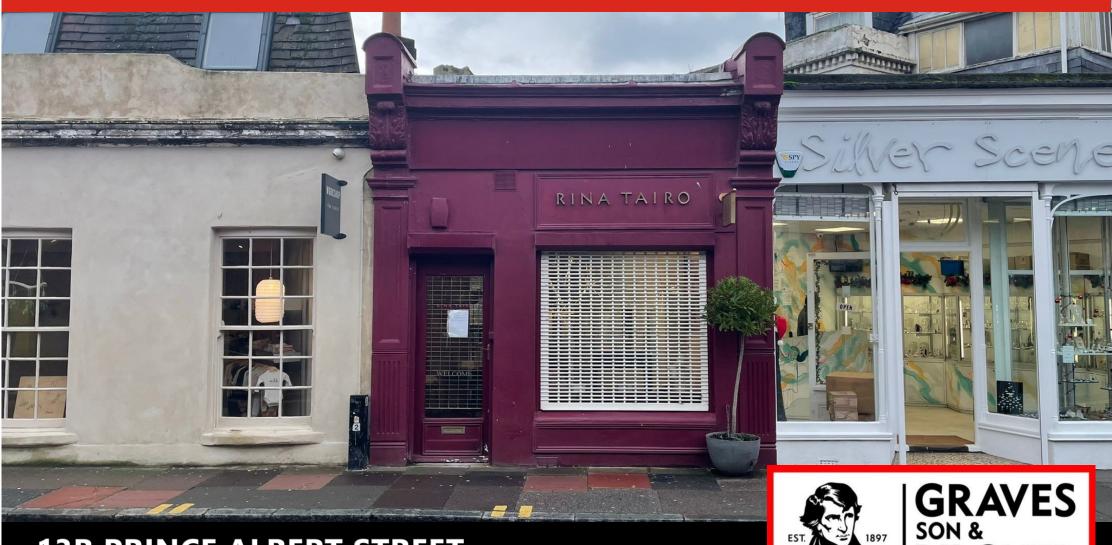

## PRIME RETAIL UNIT TO LET

**13B PRINCE ALBERT STREET** 

**BRIGHTON BN1 1HE** 

## Location

Situated in the heart of Brighton, close to The Lanes and within walking distance of Brighton seafront. Prince Albert Street receives a high footfall both day and night, and local traders include Pizza Pilgrims, The Ivy, Ivy Asia, Pizza Express and Dr. Martens.

## **Accommodation**

This prominent building would suit a variety of commercial users. The accommodation comprises ground floor sales area with small store and WC facility to the rear.

Ground Floor Retail Area