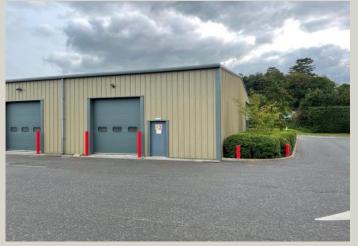

## **Description**

The business park was constructed in 2015 and comprises over 60,000 sqft of high quality units in a spacious landscaped environment. Unit B1 is an attractive end of terrace unit, facing the entrance to the business park. There is feature glazing on the front and part side elevation to allow tenant provision of office / showroom if required. Features include an eaves height of approx. 16' / 5m, strip lighting and a 3 phase electricity supply. There is a private car parking allocation, along with loading area and shared use of additional visitor parking.