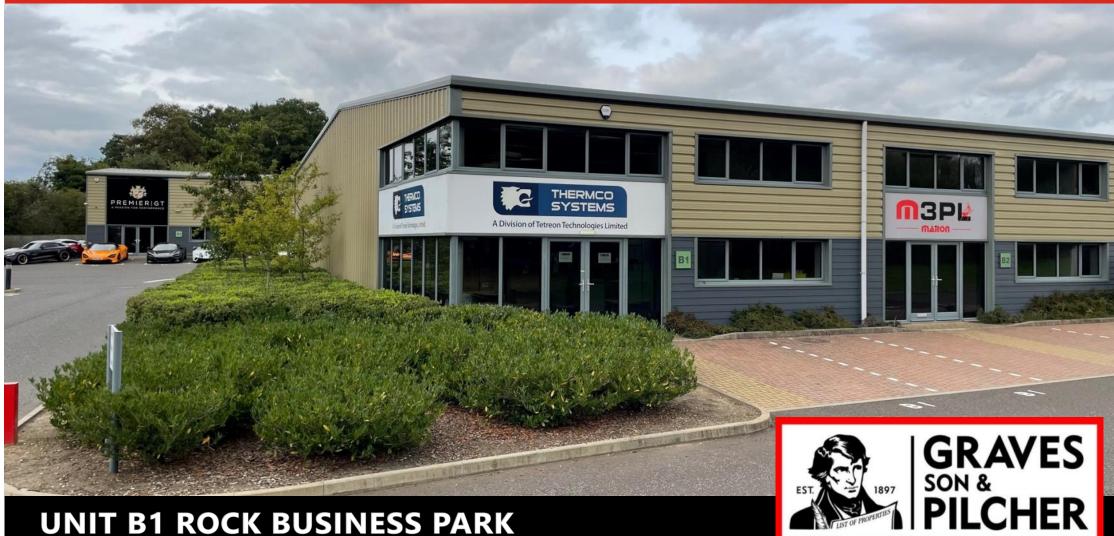

## **Description**

The business park was constructed in 2015 and comprises over 60,000 sqft of high quality units in a spacious landscaped environment. Unit B1 is an attractive end of terrace unit, facing the entrance to the business park. There is feature glazing on the front and part side elevation to allow tenant provision of office / showroom if required. Features include an eaves height of approx. 16' / 5m, strip lighting and a 3 phase electricity supply. There is a private car parking allocation, along with loading area and shared use of additional visitor parking.