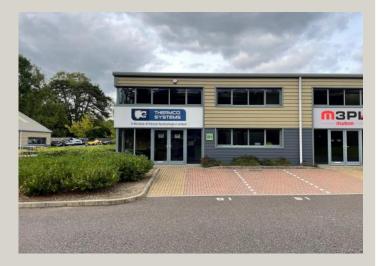

## **Description**

The business park was constructed in 2015 and comprises over 60,000 sqft of high quality units in a spacious landscaped environment. Unit B1 is an attractive end of terrace unit, facing the entrance to the business park. There is feature glazing on the front and part side elevation to allow tenant provision of office / showroom if required. Features include an eaves height of approx. 16' / 5m, strip lighting and a 3 phase electricity supply. There is a private car parking allocation, along with loading area and shared use of additional visitor parking.