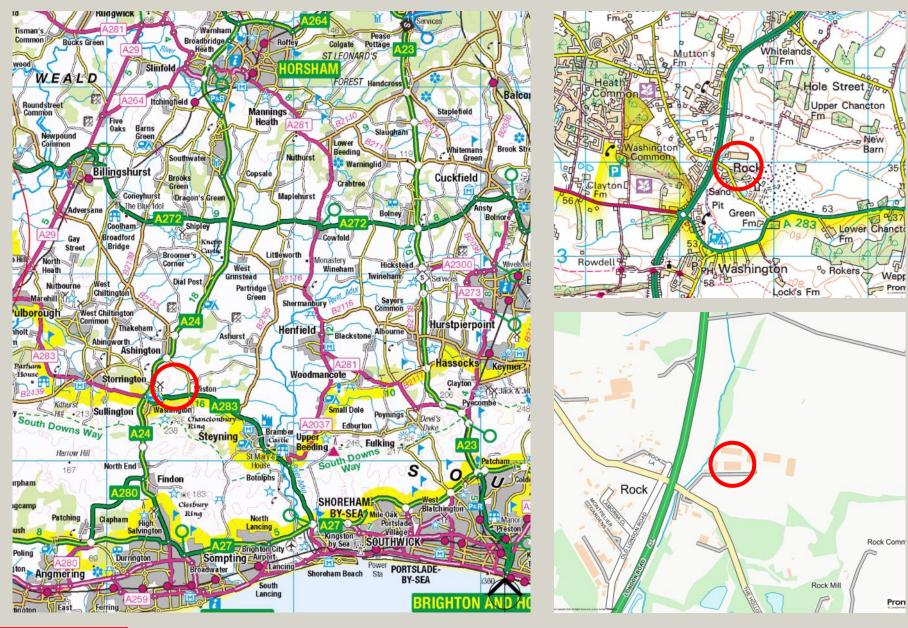

## Location

Rock Business Park is a high quality gated development on the main A24 dual carriageway, just north of Worthing and the South Downs. This is a picturesque countryside location, with excellent road communications. The A23 and A27 are conveniently accessible. The villages of Ashington and Washington are close by. Worthing is 8 miles, Brighton 16 miles, Gatwick 24 miles and Horsham 12 miles.