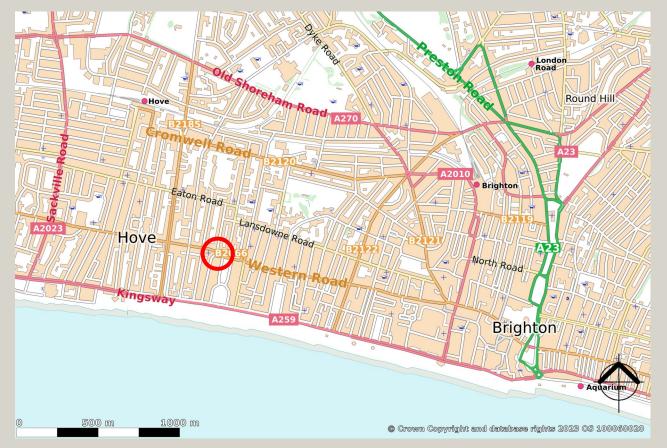

## Location

Situated in the heart of central Hove and within the busy commercial thoroughfare of Palmeira Square. Local traders include Cin Cin Hove, Fatto a Mano Hove, Flour Pot Bakery, Wild Flor and Tesco Express.