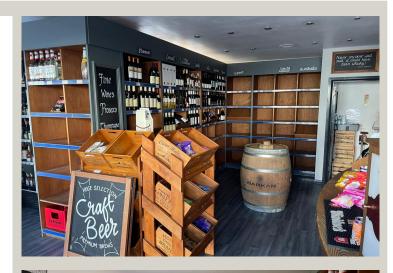

### **Accommodation**

An opportunity to occupy this mid terrace single storey building which would suit a variety of commercial uses. The accommodation is configured over ground floor open plan sales area and lower ground floor basement storage with a small rear yard and external WC facility. The property benefits from a large fully glazed frontage.

| Ground Floor Retail Area   | 542 ft <sup>2</sup> | 50.4 m <sup>2</sup> |
|----------------------------|---------------------|---------------------|
| Lower Ground Floor         | 373 ft <sup>2</sup> | 34.6 m <sup>2</sup> |
|                            |                     |                     |
| <b>Total Accommodation</b> | 915 ft <sup>2</sup> | 85.0 m <sup>2</sup> |