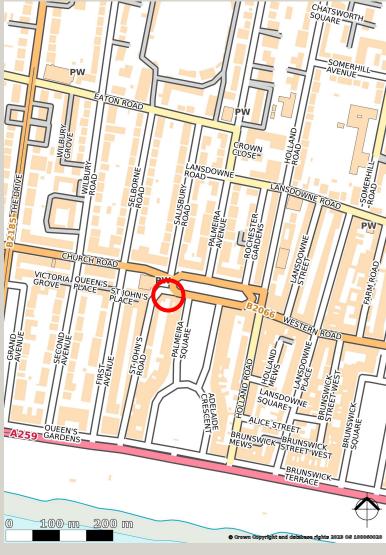

## Location

Situated in the heart of central Hove and within the busy commercial thoroughfare of Palmeira Square. Local traders include Cin Cin Hove, Fatto a Mano Hove, Flour Pot Bakery, Wild Flor and Tesco Express.