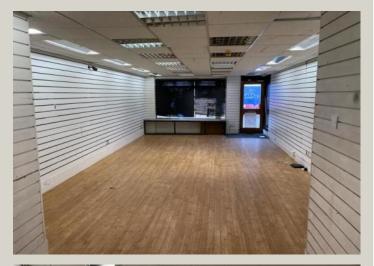

## **Description**

This prominent E class premises would suit a variety of commercial occupiers. The accommodation comprises an open plan ground floor sales area with first floor ancillary space, currently being utilised as a one bedroom non-self-contained flat. To the rear is a small yard.

| Ground Floor | 493 ft² | 45.8 m² |
|--------------|---------|---------|
| First Floor  | 482 ft² | 44.7 m² |
| TOTAL        | 975 ft² | 90.5 m² |