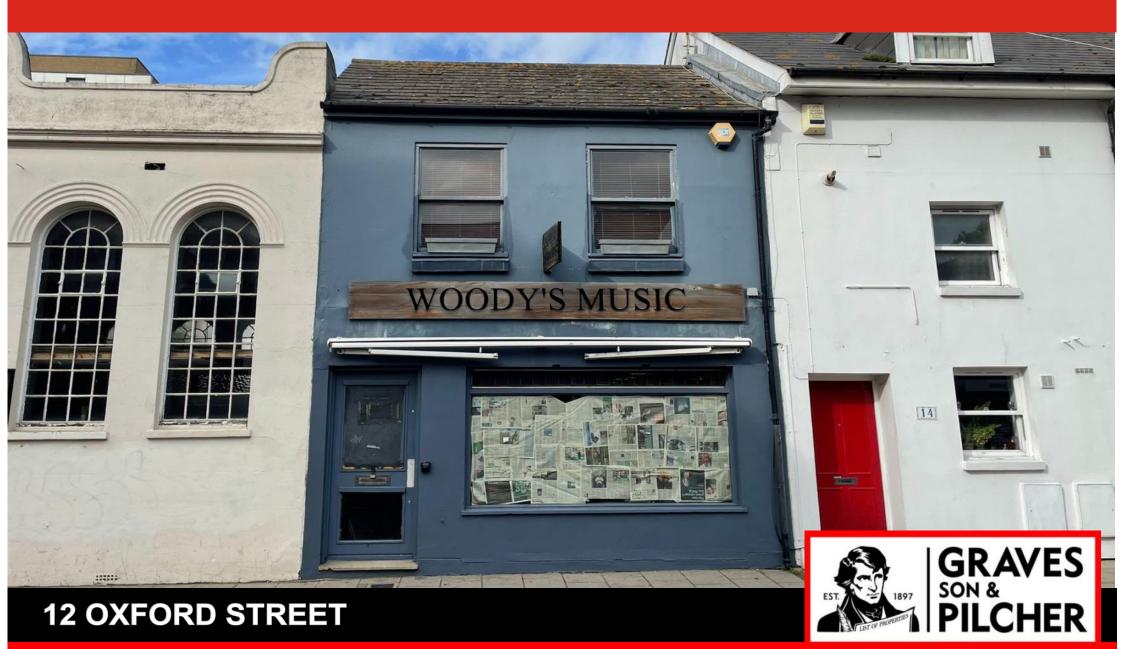

## E CLASS UNIT

# TO LET

#### Location

Situated just off London Road, one of Brighton's main commercial thoroughfares and routes into and out of central Brighton. Oxford Street is also one of the main links between Ditchling Road and London Road. Local traders close by include The Bat & Ball public house, Greggs and Nationwide Building Society. The Pavilion Point – Brighton Student Accommodation development is within close proximity.

## **Description**

This prominent E class premises would suit a variety of commercial occupiers. The accommodation comprises an open plan ground floor sales area with first floor ancillary space, currently being utilised as a one bedroom non-self-contained flat. To the rear is a small yard.