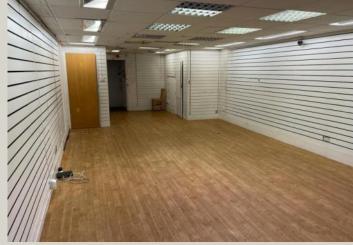

## **Description**

This prominent E class premises would suit a variety of commercial occupiers. The accommodation comprises an open plan ground floor sales area with first floor ancillary space, currently being utilised as a one bedroom non-self-contained flat. To the rear is a small yard.

| Ground Floor | 493 ft² | 45.8 m² |
|--------------|---------|---------|
| First Floor  | 482 ft² | 44.7 m² |
| TOTAL        | 975 ft² | 90.5 m² |