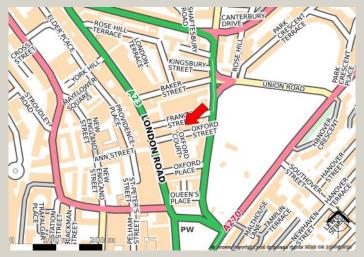

#### Location

Situated just off London Road, one of Brighton's main commercial thoroughfares and routes into and out of central Brighton. Oxford Street is also one of the main links between Ditchling Road and London Road. Local traders close by include The Bat & Ball public house, Greggs and Nationwide Building Society. The Pavilion Point – Brighton Student Accommodation development is within close proximity.