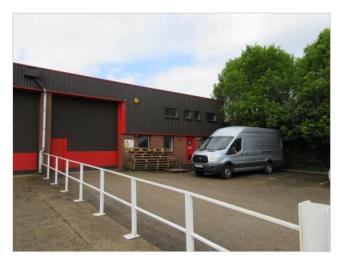

## **MODERN FACTORY / WAREHOUSE**

4,578 ft<sup>2</sup> / 425 m<sup>2</sup> • LEASE AVAILABLE

## UNIT 2, LAWSON HUNT INDUSTRIAL PARK BROADBRIDGE HEATH, WEST SUSSEX RH12 3JR

The property is situated on a popular industrial estate, just off the A281 Guildford road, and close to the main A24. Horsham town centre is approx. 2 miles away

The premises comprise a modern end of terrace industrial building, erected in approx. 1984, and is suitable for a variety of industrial or warehouse uses, subject to any necessary consents. Features include:

- Roller shutter loading door
- Good headroom
- Forecourt parking

**Mezzanine Floor** 

- Lighting
- 3 phase electricity
- 24 hour manned security

Ground Floor factory / warehouse area

2,450 ft<sup>2</sup> / 227 m<sup>2</sup>