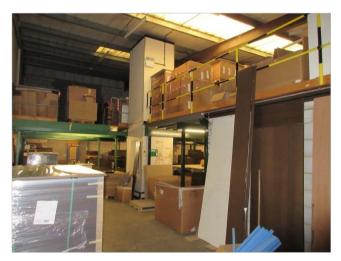

- Roller shutter loading door
- Good headroom
- Forecourt parking

**Mezzanine Floor** 

- Lighting
- 3 phase electricity
- 24 hour manned security

Ground Floor factory / warehouse area

2,450 ft<sup>2</sup> / 227 m<sup>2</sup>

\_\_\_\_

2,128 ft<sup>2</sup> / 197 m<sup>2</sup>

TOTAL FLOOR AREA 4,578 ft<sup>2</sup> / 425 m<sup>2</sup>

**Exterior** forecourt providing parking and loading facilities

measurements are approximate and gross internal