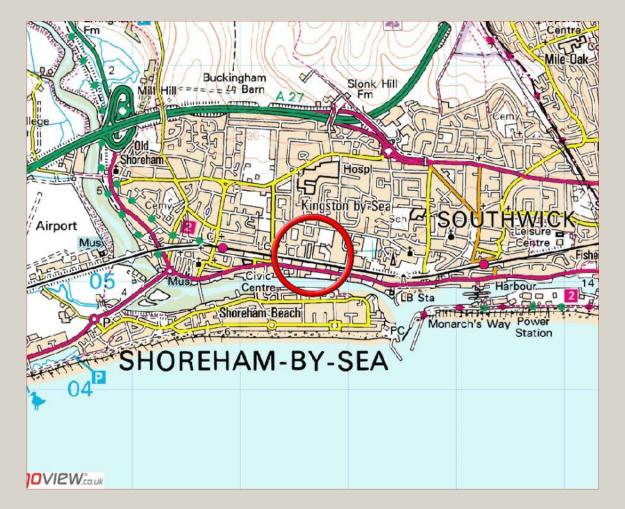

## Location

Forming part of a high quality business park development on the west side of the Brighton conurbation. The A27 and A259 are conveniently accessible, providing access to Brighton/Hove, Worthing and the A23 & A24 corridors. Shoreham town centre, railway station and bus services are within walking distance. Nearby occupiers include Paladone Products, Gemini Print, Pyroban, WSM Plastics, Evri, Edgar's Water, Higgidy, Infinity Foods and Heritage Parts Centre.