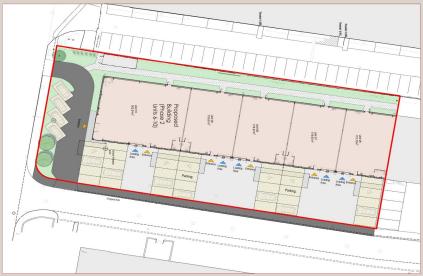

## **Description**

A new development of five warehouse or industrial units in an established business park location. The units are available individually or combined, and completion is due in March 2023.

| UNIT  | SQM      | SQFT   | RENT PA EX |
|-------|----------|--------|------------|
| D6    | 173.70   | 1,870  | £29,915    |
| D7    | 178.67   | 1,923  | £30,770    |
| D8    | 178.67   | 1,923  | £30,770    |
| D9    | 178.67   | 1,923  | £30,770    |
| D10   | 302.91   | 3,260  | £52,170    |
| TOTAL | 1,012.62 | 10,900 |            |