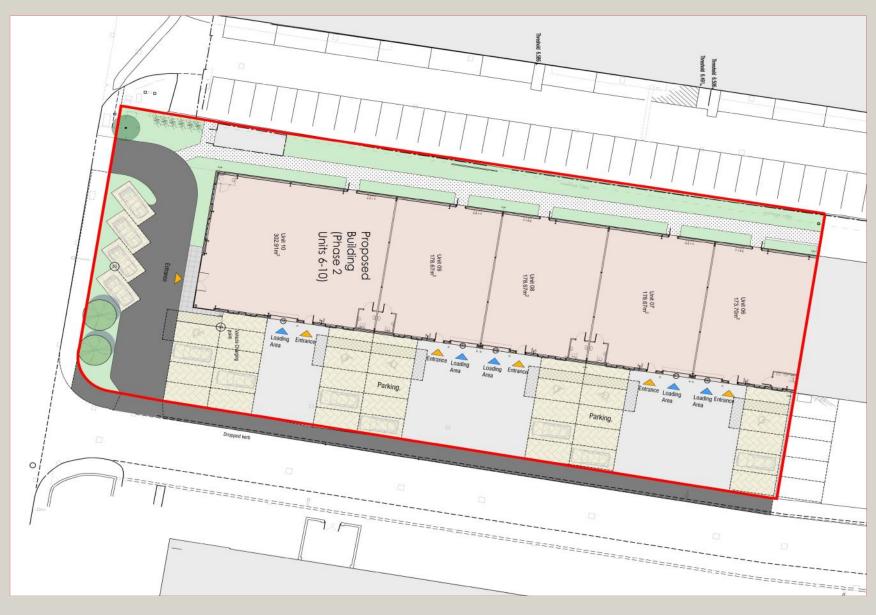

## **Description**

A new development of five warehouse or industrial units in an established business park location. The units are available individually or combined, and completion is due in March 2023.

- 7 metre eaves height 3.4 m(w) x 4.5m(h) loading doors LED lighting fitted WC targeting EPC A rating
  - uPVC ground/first floor windows on front elevations 3 phase electricity supply to each unit (69kVA)
    - forecourt parking & loading for each unit (32 spaces in total) 2 electric vehicle charging points •

| UNIT  | SQM      | SQFT   | RENT PA EX |
|-------|----------|--------|------------|
| D6    | 173.70   | 1,870  | £29,915    |
| D7    | 178.67   | 1,923  | £30,770    |
| D8    | 178.67   | 1,923  | £30,770    |
| D9    | 178.67   | 1,923  | £30,770    |
| D10   | 302.91   | 3,260  | £52,170    |
| TOTAL | 1,012.62 | 10,900 |            |