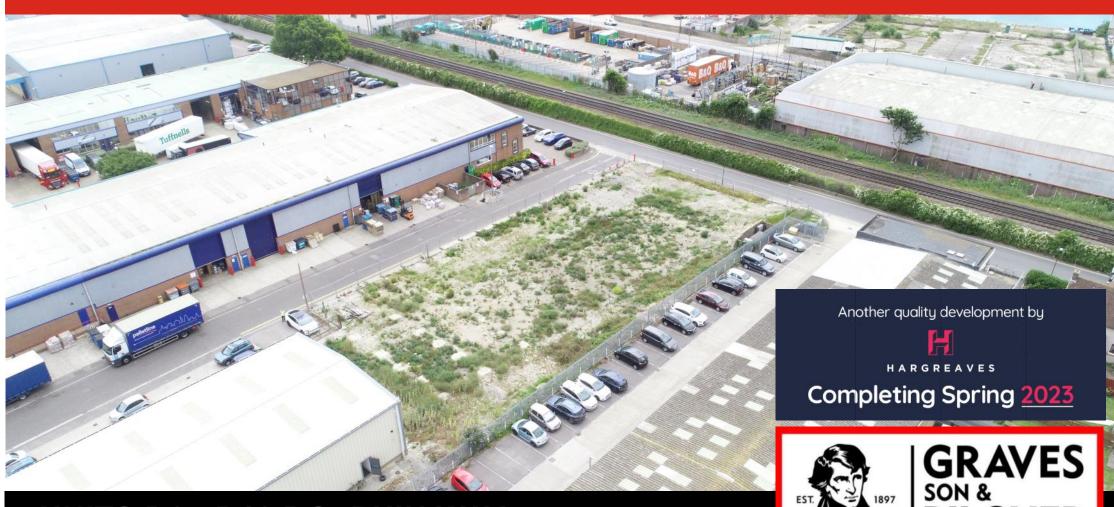

## NEW DEVELOPMENT 5 WAREHOUSE / INDUSTRIAL UNITS

1,870 ft<sup>2</sup> - 10,900 ft<sup>2</sup> / 173.7 m<sup>2</sup> - 1,012.6 m<sup>2</sup> TO LET

**UNITS D6 - D10 DOLPHIN WAY** 

**DOLPHIN ROAD, SHOREHAM BN43 6NZ** 

## Location

Forming part of a high quality business park development on the west side of the Brighton conurbation. The A27 and A259 are conveniently accessible, providing access to Brighton/Hove, Worthing and the A23 & A24 corridors. Shoreham town centre, railway station and bus services are within walking distance. Nearby occupiers include Paladone Products, Gemini Print, Pyroban, WSM Plastics, Evri, Edgar's Water, Higgidy, Infinity Foods and Heritage Parts Centre.

## **Description**

A new development of five warehouse or industrial units in an established business park location. The units are available individually or combined, and completion is due in March 2023.