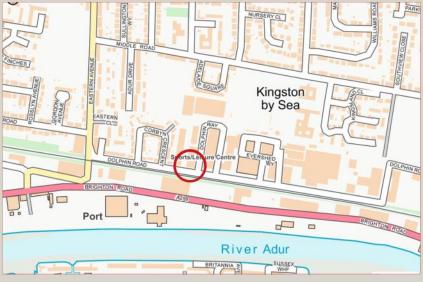

## Location

Forming part of a high quality business park development on the west side of the Brighton conurbation. The A27 and A259 are conveniently accessible, providing access to Brighton/Hove, Worthing and the A23 & A24 corridors. Shoreham town centre, railway station and bus services are within walking distance. Nearby occupiers include Paladone Products, Gemini Print, Pyroban, WSM Plastics, Evri, Edgar's Water, Higgidy, Infinity Foods and Heritage Parts Centre.