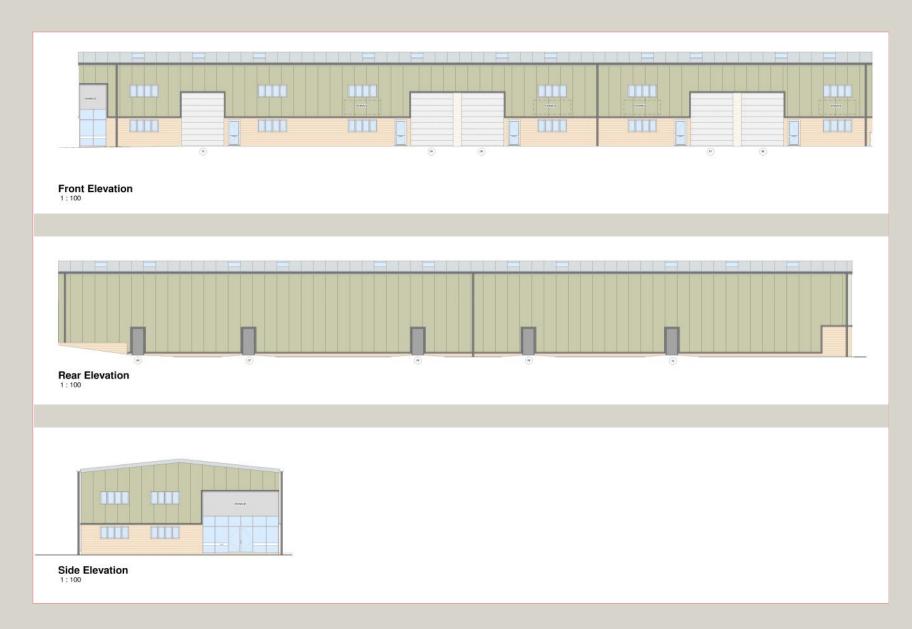

## **Description**

A new development of five warehouse or industrial units in an established business park location. The units are available individually or combined, and completion is due in March 2023.

- 7 metre eaves height 3.4 m(w) x 4.5m(h) loading doors LED lighting fitted WC targeting EPC A rating
  - uPVC ground/first floor windows on front elevations 3 phase electricity supply to each unit (69kVA)
    - forecourt parking & loading for each unit (32 spaces in total) 2 electric vehicle charging points •